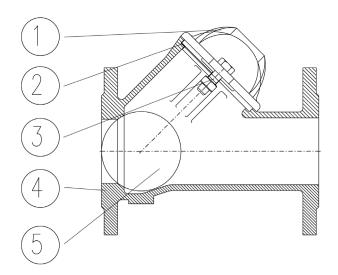

## Nomenclature

| Designation      | Materials             |
|------------------|-----------------------|
| 1.Cover          | Stainless Steel 316   |
| 2.Seal           | NBR                   |
| 3.Bolts and nuts | Stainless Steel       |
| 4.Body           | Stainless Steel 316   |
| 5.Ball           | Aluminium NBR coating |