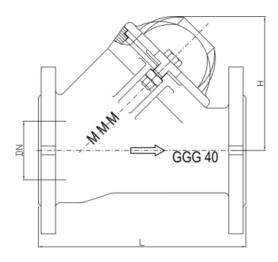

### **D**IMENSIONS

| DN mm | DN inch | PFA | L   | Н   |
|-------|---------|-----|-----|-----|
| 50    | 2"      | 10  | 200 | 98  |
| 65    | 2"1/2   | 10  | 240 | 149 |
| 80    | 3"      | 10  | 260 | 149 |
| 100   | 4"      | 10  | 300 | 217 |
| 125   | 5"      | 10  | 350 | 257 |
| 150   | 6"      | 10  | 400 | 257 |
| 200   | 8"      | 10  | 500 | 335 |