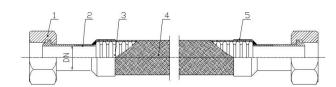

## Nomenclature

| Designation                 | Materials                                                |
|-----------------------------|----------------------------------------------------------|
| 1.Nut                       | Carbon steel / Stainless steel 304 / Stainless steel 316 |
| 2.Connection retaining ring | Carbon steel / Stainless steel 304 / Stainless steel 316 |
| 3.Bellows                   | PTFE                                                     |
| 4.Woven mesh                | Stainless steel                                          |
| 5.Connection retaining ring | Stainless steel                                          |