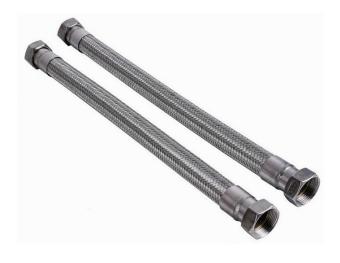

#### **SPECIFICATIONS**

| DN mm        | DN15 - DN50                                        |
|--------------|----------------------------------------------------|
| DN inch      | 1/2" - 2"                                          |
| Temperature  | -10°C to 200°C                                     |
| Type of body | F/F                                                |
| Application  | Hot or cold water services, Household, HVAC system |
| Threaded     | BSP                                                |
| Options      | Other specifications on request                    |

### **DIMENSIONS**

| DN mm | DN inch | PFA | L   |
|-------|---------|-----|-----|
| 15    | 1/2"    | 16  | 300 |
| 20    | 3/4"    | 16  | 300 |
| 25    | 1"      | 16  | 300 |
| 32    | 1"1/4   | 16  | 300 |
| 40    | 1"1/2   | 16  | 300 |
| 50    | 2"      | 16  | 300 |