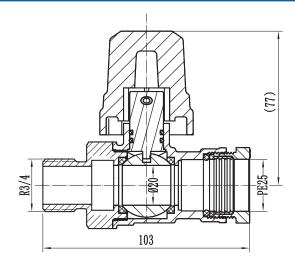

# **CONNECTING BRASS BALL VALVE - B600**





#### **SPECIFICATIONS**

| DN mm        | DN20 - DN40                        |  |
|--------------|------------------------------------|--|
| DN inch      | 3/4" - 1"1/2                       |  |
| Temperature  | 0 to 50°C                          |  |
| Type of body | Brass CW617N                       |  |
| Application  | Water services, Water distribution |  |
| Connection   | Threaded ISO 7/ HDPE               |  |
| Test         | EN 12266-1                         |  |
| Options      | Other specifications on request    |  |

## **ADVANTAGES**

For paddle clamp. Small or big boss. Fittings are included.

#### **DIMENSIONS**



### NOMENCLATURE



|    | Designation | Materials |
|----|-------------|-----------|
| 1  | Body        | CW617N    |
| 2  | Bonnet      | CW617N    |
| 3  | Ball        | CW617N    |
| 4  | Seat        | PTEF      |
| 5  | Stem        | CW617N    |
| 6  | O-ring      | NBR       |
| 7  | O-ring      | NBR       |
| 8  | Washer      | CW617N    |
| 9  | Grip ring   | H62       |
| 10 | PE nut      | CW617N    |
| 11 | Handle      | Cast iron |
| 12 | Pin         | SS        |