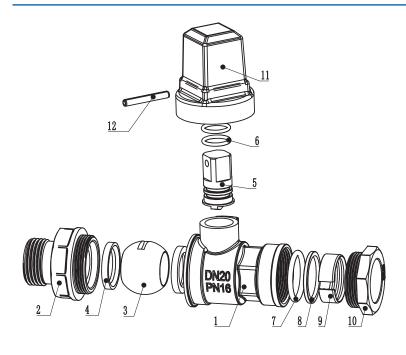

### NOMENCLATURE

|    | Designation | Materials |
|----|-------------|-----------|
| 1  | Body        | CW617N    |
| 2  | Bonnet      | CW617N    |
| 3  | Ball        | CW617N    |
| 4  | Seat        | PTEF      |
| 5  | Stem        | CW617N    |
| 6  | O-ring      | NBR       |
| 7  | O-ring      | NBR       |
| 8  | Washer      | CW617N    |
| 9  | Grip ring   | H62       |
| 10 | PE nut      | CW617N    |
| 11 | Handle      | Cast iron |
| 12 | Pin         | SS        |